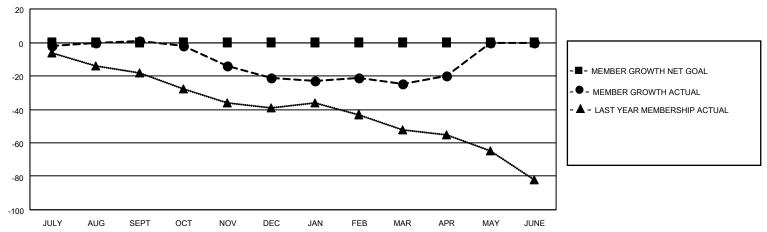

## GOALS AND ACTUAL MEMBERS CUMULATIVE

| DROPPED CLUBS: 3 |    | 24 CLUBS OF 39 ADDED 1 OR<br>MORE NEW MEMBERS | GENDER DISTRIBUTION             |                              |  |
|------------------|----|-----------------------------------------------|---------------------------------|------------------------------|--|
|                  |    |                                               | MALE<br>FEMALE                  | 642 (74.22%)<br>223 (25.78%) |  |
| DROPPED MEMBERS  |    |                                               | NON BINARY PREFER NOT TO ANSWER | 0 (0.00%)                    |  |
| DECEASED         | 19 |                                               | PREFER NOT TO ANSWER            | 0 (0.00 %)                   |  |
| CLUB CANCELLED   | 16 | CLICK HERE FOR CUMULATIVE                     | TOTAL FAMILY UNIT MEMBERS       | 3 138                        |  |
| OTHER            | 52 | MEMBERSHIP DATA                               |                                 |                              |  |
| TOTAL            | 87 |                                               | FAMILY MEMBERS PAYING HA        | LF DUES 69                   |  |